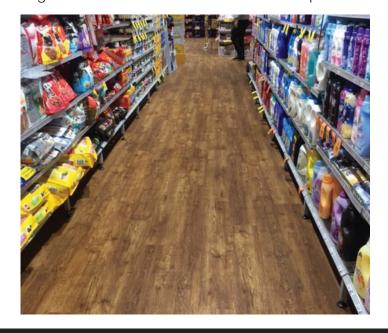

PROJECT: LOCATION: DESIGNER: INSTALLER:

IGA Summerhill NSW Loop Creative Fab Floors

PRODUCTS: Expona Superplank – Honey Oak 1914 & Expona Design – Cobblestone 7104

IGA in Summerhill NSW offers fresh produce and is loved by their local community. The store recently underwent a refurbishment and Polyflor's Expona Design and Expona Superplank ranges were selected for the flooring throughout. Expona Design 'Cobblestone 7104' was featured within the fruit and vegetable section of the store which complements

the wooden crates, while Expona Superplank 'Honey Oak 1914' was laid in the aisles and checkout areas providing a luxe timber look design without the hassles of ongoing maintenance and sanding. Based on the foot traffic the IGA store gets on a daily basis, vinyl flooring was the perfect choice as it is hardwearing, durable, and also very easy to clean.