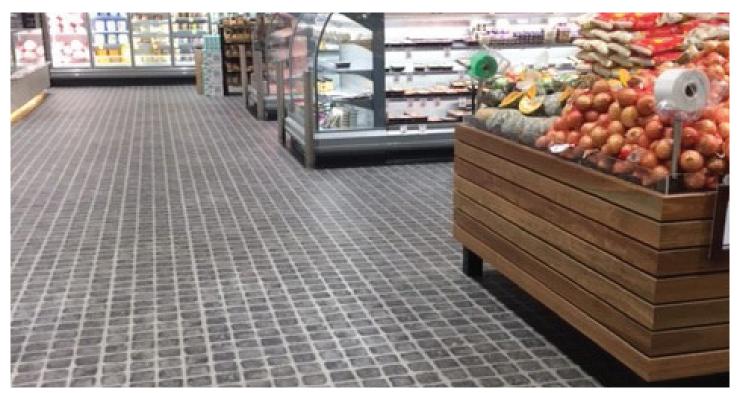

PROJECT: LOCATION: DESIGNER: INSTALLER:

IGA Summerhill NSW Loop Creative Fab Floors

PRODUCTS: Expona Superplank – Honey Oak 1914 & Expona Design – Cobblestone 7104

IGA in Summerhill NSW offers fresh produce and is loved by their local community. The store recently underwent a refurbishment and Polyflor's Expona Design and Expona Superplank ranges were selected for the flooring throughout. Expona Design 'Cobblestone 7104' was featured within the fruit and vegetable section of the store which complements

the wooden crates, while Expona Superplank 'Honey Oak 1914' was laid in the aisles and checkout areas providing a luxe timber look design without the hassles of ongoing maintenance and sanding. Based on the foot traffic the IGA store gets on a daily basis, vinyl flooring was the perfect choice as it is hardwearing, durable, and also very easy to clean.