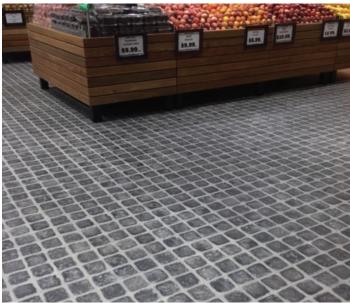

PROJECT: LOCATION: DESIGNER: INSTALLER:

IGA Summerhill NSW Loop Creative Fab Floors

PRODUCTS: Expona Superplank – Honey Oak 1914 & Expona Design – Cobblestone 7104

IGA in Summerhill NSW offers fresh produce and is loved by their local community. The store recently underwent a refurbishment and Polyflor's Expona Design and Expona Superplank ranges were selected for the flooring throughout. Expona Design 'Cobblestone 7104' was featured within the fruit and vegetable section of the store which complements

the wooden crates, while Expona Superplank 'Honey Oak 1914' was laid in the aisles and checkout areas providing a luxe timber look design without the hassles of ongoing maintenance and sanding. Based on the foot traffic the IGA store gets on a daily basis, vinyl flooring was the perfect choice as it is hardwearing, durable, and also very easy to clean.