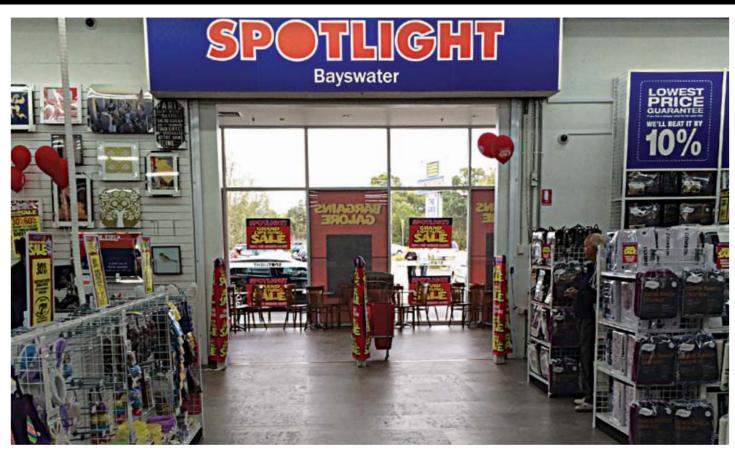

PROJECT BRIEF

PROJECT: LOCATION: DESIGNER: INSTALLER: PRODUCT: KIESEL:

Spotlight Bayswater VIC Spotlight Retail Group Finer Floor Finishings Expona Design – Light Grey Concrete 7236 Okatmos star 100

Spotlight is a family owned and operated business with stores throughout Australia, New Zealand and Asia. When you head into a Spotlight store you can find almost everything you need to kit out your home along with haberdashery, craft and a party section. Many Spotlight stores have concrete flooring which can be quite costly especially to maintain, so when it came to refurbishing their Bayswater store, the Spotlight Retail Group looked to vinyl flooring. Expona Design 'Light Grey Concrete 7236' was selected as it perfectly replicates the look of concrete yet is much easier to maintain thanks to the product's polyurethane surface treatment. Compared to traditional concrete flooring, vinyl flooring is also softer underfoot and more comfortable to walk on benefitting both their staff and the thousands of customers that walk through this store each year. Due to the heavy traffic flow, Expona Design was specified as it is designed for heavy commercial applications where hard wearing and durable flooring is a requirement. Expona Design is an environmentally friendly floorcovering that is 100% recyclable, phthalate free and has achieved GreenTag Silver Level A rate certification.