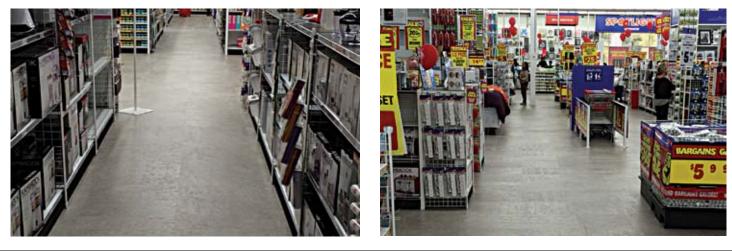

PROJECT BRIEF

PROJECT: LOCATION: DESIGNER: INSTALLER: PRODUCT: KIESEL:

Spotlight Bayswater VIC Spotlight Retail Group Finer Floor Finishings Expona Design – Light Grey Concrete 7236 Okatmos star 100

Spotlight is a family owned and operated business with stores throughout Australia, New Zealand and Asia. When you head into a Spotlight store you can find almost everything you need to kit out your home along with haberdashery, craft and a party section. Many Spotlight stores have concrete flooring which can be quite costly especially to maintain, so when it came to refurbishing their Bayswater store, the Spotlight Retail Group looked to vinyl flooring. Expona Design 'Light Grey Concrete 7236' was selected as it perfectly replicates the look of concrete yet is much easier to maintain thanks to the product's polyurethane surface treatment. Compared to traditional concrete flooring, vinyl flooring is also softer underfoot and more comfortable to walk on benefitting both their staff and the thousands of customers that walk through this store each year. Due to the heavy traffic flow, Expona Design was specified as it is designed for heavy commercial applications where hard wearing and durable flooring is a requirement. Expona Design is an environmentally friendly floorcovering that is 100% recyclable, phthalate free and has achieved GreenTag Silver Level A rate certification.