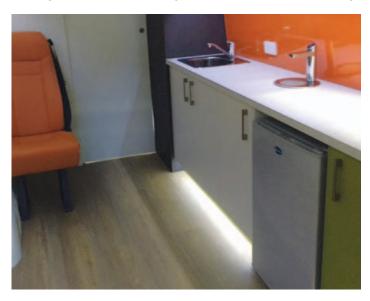

PROJECT: LOCATION: INSTALLER: PRODUCT: KIESEL: Mobile Mouthguards Melbourne VIC VQuip

Expona Superplank - Ghost Gum 1953

Okumal PU

Mobile Mouthguards travel around Melbourne to various sporting clubs making mouthguards on-site. The vehicle was fitted out with Expona Superplank 'Ghost Gum 1953' which complemented the contrasts of orange, green and black used in the furnishings. Superplank features timber inspired designs with realistic surface textures and being a commercial quality flooring that is hard wearing and easy to clean, the range

was fit for purpose. Combined with the use of our Kiesel adhesive Okumal PU which is a solvent-free low emission two-component polyurethane resin adhesive, Mark Sangster of VQuip commented "I was impressed with how easy Superplank went down" and also added "the client selected the Superplank range based on the colour choice".