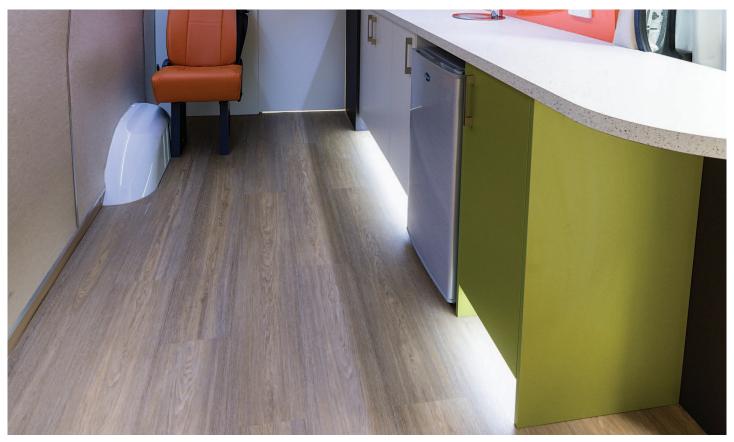

PROJECT: LOCATION: INSTALLER: PRODUCT: KIESEL: Mobile Mouthguards Melbourne VIC VQuip

Expona Superplank - Ghost Gum 1953

Okumal PU

Mobile Mouthguards travel around Melbourne to various sporting clubs making mouthguards on-site. The vehicle was fitted out with Expona Superplank 'Ghost Gum 1953' which complemented the contrasts of orange, green and black used in the furnishings. Superplank features timber inspired designs with realistic surface textures and being a commercial quality flooring that is hard wearing and easy to clean, the range

was fit for purpose. Combined with the use of our Kiesel adhesive Okumal PU which is a solvent-free low emission two-component polyurethane resin adhesive, Mark Sangster of VQuip commented "I was impressed with how easy Superplank went down" and also added "the client selected the Superplank range based on the colour choice".