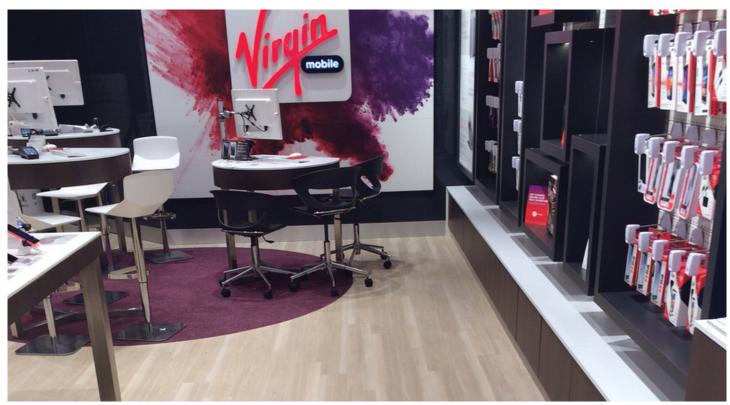

## PROJECT BRIEF

PROJECT: LOCATION: ARCHITECT /DESIGNER: INSTALLER: PRODUCTS: Virgin Mobile Westfield Hornsby NSW The Greater Group

**Build Interiors** 

Expona Design - White Ash 6165

Ever since Richard Branson saw an opportunity to stir up the Aussie teclo market in the early naughties, the Virgin Mobile stores have been making a splash with innovative products and world-class customer service. The Virign Mobile store at Westfield Hornsby was refurbished to create a sleek and modern space. Expona Design 'White Ash 6165' was an ideal flooring choice to complement rather than compete with splashes of bold purple and red coloured furnishings and the black and white fittings used

throughout the store. Expona Design is a commercial grade vinyl flooring suitable for a retail store where a high volume of traffic is expected and features a polyurethane surface treatment to make cleaning and maintenance a breeze so the flooring looks better for longer. Expona Design is an environmentally friendly flooring with GreenTag Silver Level A Rate certification and is also 100% recyclable and phthalate free.