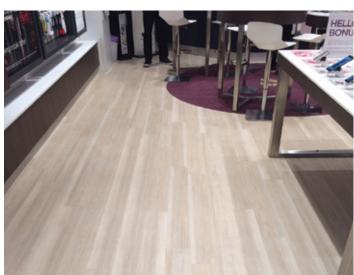

## PROJECT BRIEF

PROJECT: LOCATION: ARCHITECT /DESIGNER: INSTALLER: PRODUCTS: Virgin Mobile Westfield Hornsby NSW The Greater Group

**Build Interiors** 

Expona Design - White Ash 6165

Ever since Richard Branson saw an opportunity to stir up the Aussie teclo market in the early naughties, the Virgin Mobile stores have been making a splash with innovative products and world-class customer service. The Virign Mobile store at Westfield Hornsby was refurbished to create a sleek and modern space. Expona Design 'White Ash 6165' was an ideal flooring choice to complement rather than compete with splashes of bold purple and red coloured furnishings and the black and white fittings used

throughout the store. Expona Design is a commercial grade vinyl flooring suitable for a retail store where a high volume of traffic is expected and features a polyurethane surface treatment to make cleaning and maintenance a breeze so the flooring looks better for longer. Expona Design is an environmentally friendly flooring with GreenTag Silver Level A Rate certification and is also 100% recyclable and phthalate free.