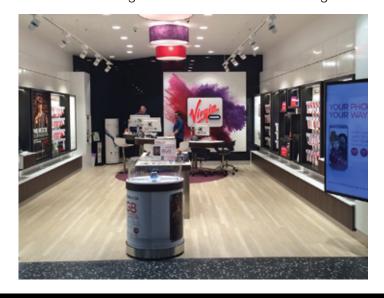

## PROJECT BRIEF

PROJECT: LOCATION: ARCHITECT /DESIGNER: INSTALLER: PRODUCTS: Virgin Mobile Westfield Hornsby NSW The Greater Group

**Build Interiors** 

Expona Design - White Ash 6165

Ever since Richard Branson saw an opportunity to stir up the Aussie teclo market in the early naughties, the Virgin Mobile stores have been making a splash with innovative products and world-class customer service. The Virign Mobile store at Westfield Hornsby was refurbished to create a sleek and modern space. Expona Design 'White Ash 6165' was an ideal flooring choice to complement rather than compete with splashes of bold purple and red coloured furnishings and the black and white fittings used

throughout the store. Expona Design is a commercial grade vinyl flooring suitable for a retail store where a high volume of traffic is expected and features a polyurethane surface treatment to make cleaning and maintenance a breeze so the flooring looks better for longer. Expona Design is an environmentally friendly flooring with GreenTag Silver Level A Rate certification and is also 100% recyclable and phthalate free.