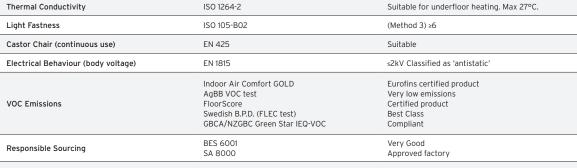

2 0mm

0.70mm

2700g/m<sup>2</sup>

Conforms

Conforms

Class BfI-S1

Class DS (dry condition)

Group T

Type I

R10 For safety flooring with sustainable wet slip resistance, refer to Expona Control or the Polysafe ranges.

≤0.10mm

≤0.40% max

 $2m \times 20m = 40m^2$ 

Gauge

Wear Layer

Total Weight

General Performance

Roll Size

Use Area

Reaction to Fire

Slip Resistance

Abrasion Resistance

Indentation Residual

**Dimensional Stability** 

FN 428/FN ISO 24346

FN 429/FN ISO 24340

EN 427/EN ISO 24342

EN 430/EN ISO 23997

EN 685/EN ISO 10874

EN 649

EN 13501-1

EN 660-2

EN 13893

DIN 51130

EN 434

EN ISO 10582

AS/NZS 4586

EN ISO 10582

 $\textbf{Environmentall P Preferable Flooring -} Polyflor \ Expona Flow \ PUR \ achieves \ BRE \ Global \ Environmental \ A+ rating \ (certificate \ No. \ ENP \ 415) \ in \ major \ use \ areas \ such \ as$ education and healthcare. Generic EN 15804 Environmental Product Declaration (EPD) available on request. It is 100% recyclable. Recyclable via the Recofloor scheme. Visit www.polyflor.com/sustainability.