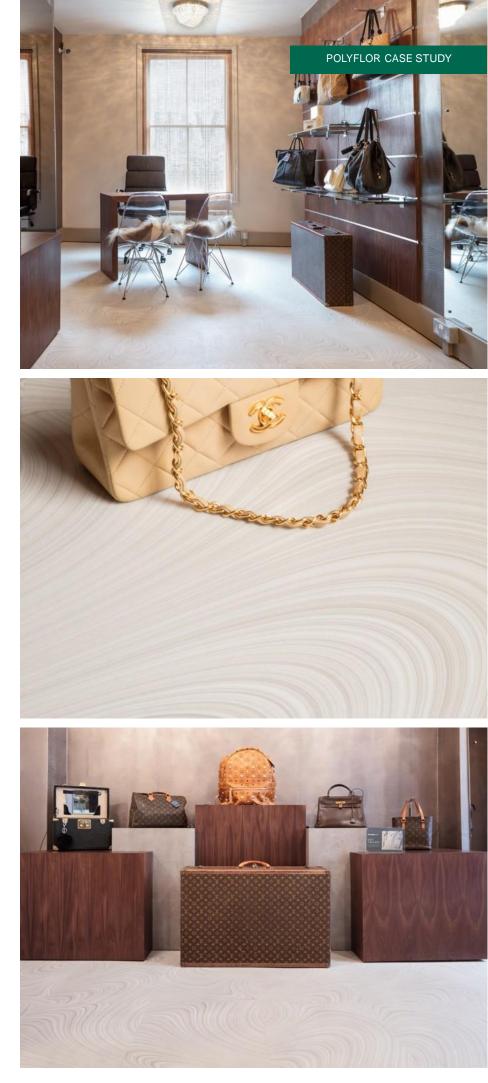

Expona Commercial luxury vinyl tiles in the Crème Swirl design were selected for the shop floor area. The subtle Crème Swirl design from the Abstract effects collection within Expona Commercial has high end design appeal, complementing the store interior and the luxury handbags on display. The same design was also installed in the Newcastle branch of Handbag Clinic.