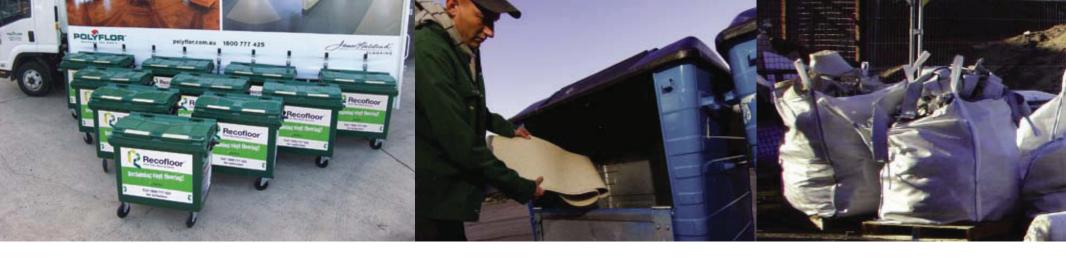

## Collection containers & storage

Material will be collected in the scheme's recycle bins, clearly printed with the Recofloor logo.

Once they are full, call Polyflor in AUS or NZ for collection.

Our logistics partner in Australia helping Polyflor to coordinate the Recofloor vinyl take back scheme is Blue Star Logistics. They will also have Recofloor recycle bins at their depots Nationally as Drop-Off Sites.