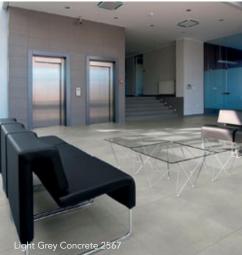

- 2 Clear wear layer
- (3) Decoration layer
- 4 Stabilisation layer
- (5) Glass fibre dimension stabilisation layer
- (6) Load-bearing layer
- Special backing structure

Light Grey Concrete 600mm x 600mm