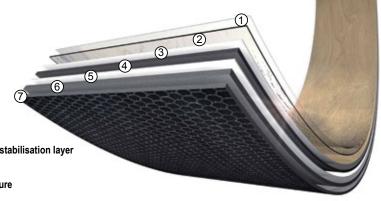

- 2 Clear wear layer
- (3) Decoration layer
- 4 Stabilisation layer
- (5) Glass fibre dimension stabilisation layer
- (6) Load-bearing layer
- Special backing structure

Light Grey Concrete 600mm x 600mm