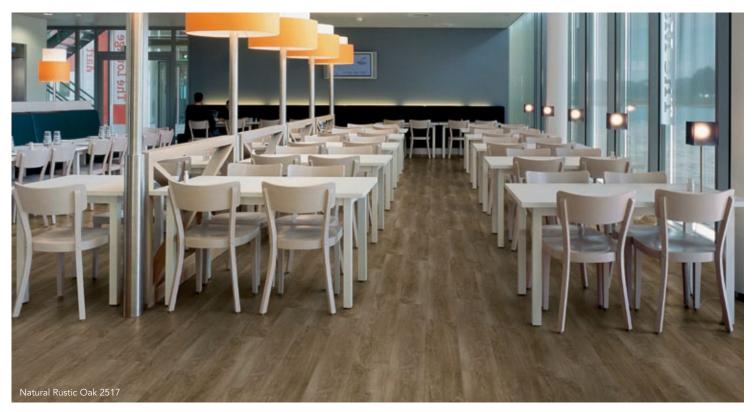

Natural Rustic Oak 2517 177mm x 1219mm

Grey Ash 2512 177mm x 1219mm

Medium Classic Oak 2521
185mm x 1505mm

Grey Mystique Wood 2518
185mm x 1505mm

Brown Rustic Oak 2515

Dark Grey Fineline 2510 177mm x 1219mm