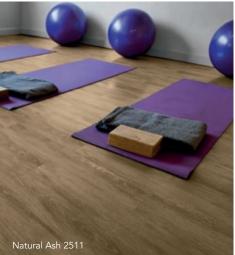

Natural Rustic Pine **2514** 177mm x 1219mm

Warm Grey Concrete 2568 600mm x 600mm

Light Classic Oak 2520 185mm x 1505mm

Dark Grey Concrete 2569 600mm x 600mm

Natural Ash 2511 177mm x 1219mm

White Rustic Pine 2513