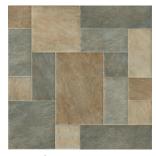

## Range 1 Data Information

Width: 2m & 3m

Wear Layer: 0.35mm Warranty: 10 Years Slip Resistance: R10

Pure Oak 119L

Cracked Oak 639M

Baltimore 472M Tile sizes are all different please refer to Mediterranean Collection, Colour 911D