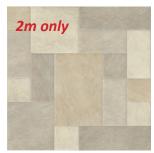

## Range 1 Data Information

Width: 2m & 3m

Wear Layer: 0.35mm Warranty: 10 Years Slip Resistance: R10

Pure Oak 119L

Cracked Oak 639M

Baltimore 472M Tile sizes are all different please refer to Mediterranean Collection, Colour 911D