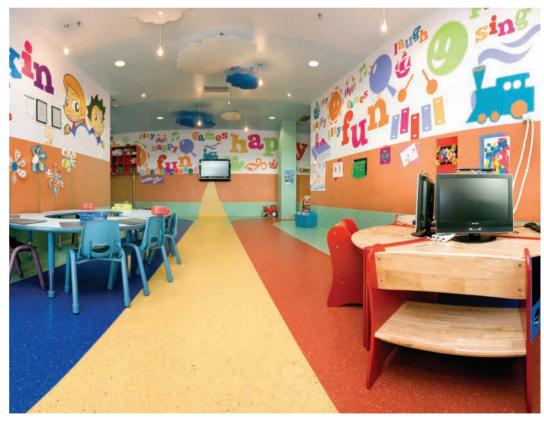

## 004 PROJECT BRIEF

Munchkin Land is a unique childcare facility within a shopping centre. A place where 'kids can be kids' and parents can focus on the task at hand – getting the shopping done!

Studio Equator's design intention was to create a space dedicated completely to inspiring and entertaining children. Furthermore, the space needed to be safe, durable and practical enough to withstand the constant heavy wear and tear that children might impose on a space that encourages energetic activities.

Using colourful playfulness with scale and quirky graphics, the interior is a visual playground. Echoes of a 'yellow brick road' flowing across floors and walls were achieved with Polyflor 'Mystique' flooring products. This floor-to-wall, custom-designed pattern encouraged an imaginative approach to the space, providing an excellent example of how versatile and effective Polyflor vinyl flooring products can be. The colour range highly complemented the surrounding vibrant colours of the custom-designed graphics, furniture pieces and feature 'clouds' suspended from the ceiling, a constant visual delight for the children.

The clever design allows for the floors and walls to be easily maintained despite the constant flow of traffic. The result: an innovative environment that is quieter for little feet to scurry across, warmer and softer under foot and impact resistant.

PROJECT: Munchkin Land LOCATION: Highpoint Shopping Centre, VIC DESIGNER: Studio Equator Pty Ltd SHOPFITTER: Plans And Elevations Pty Ltd INSTALLER: Clark Floors PRODUCT: Polyflor 'Mystique' Decorative