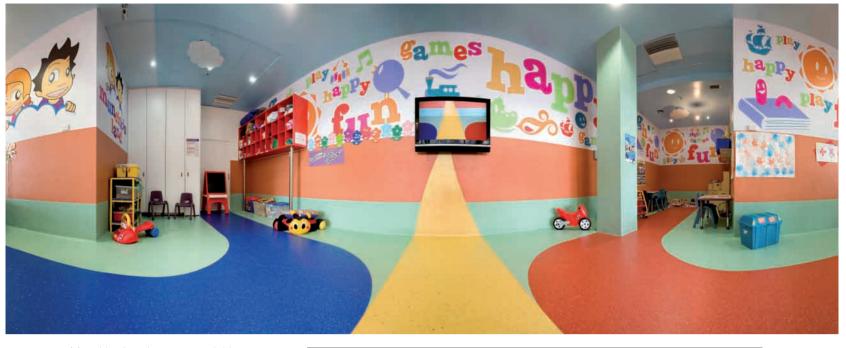

## 004 PROJECT BRIEF

Munchkin Land is a unique childcare facility within a shopping centre. A place where 'kids can be kids' and parents can focus on the task at hand – getting the shopping done!

Studio Equator's design intention was to create a space dedicated completely to inspiring and entertaining children. Furthermore, the space needed to be safe, durable and practical enough to withstand the constant heavy wear and tear that children might impose on a space that encourages energetic activities.

Using colourful playfulness with scale and quirky graphics, the interior is a visual playground. Echoes of a 'yellow brick road' flowing across floors and walls were achieved with Polyflor 'Mystique' flooring products. This floor-to-wall, custom-designed pattern encouraged an imaginative approach to the space, providing an excellent example of how versatile and effective Polyflor vinyl flooring products can be. The colour range highly complemented the surrounding vibrant colours of the custom-designed graphics, furniture pieces and feature 'clouds' suspended from the ceiling, a constant visual delight for the children.

The clever design allows for the floors and walls to be easily maintained despite the constant flow of traffic. The result: an innovative environment that is quieter for little feet to scurry across, warmer and softer under foot and impact resistant.

PROJECT: Munchkin Land LOCATION: Highpoint Shopping Centre, VIC DESIGNER: Studio Equator Pty Ltd SHOPFITTER: Plans And Elevations Pty Ltd INSTALLER: Clark Floors PRODUCT: Polyflor 'Mystique' Decorative