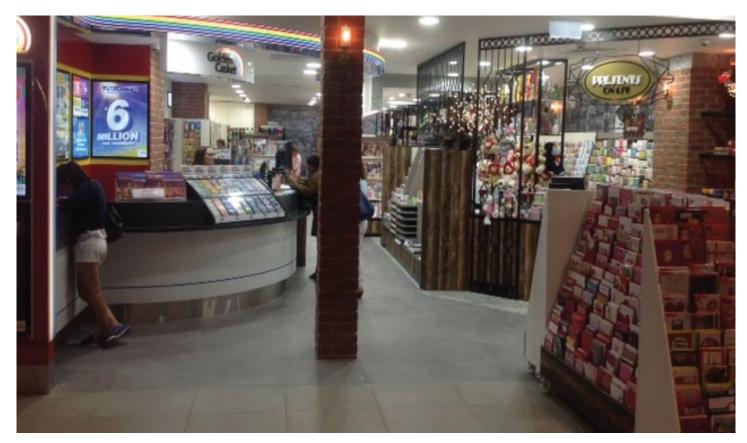

PROJECT: LOCATION: BRIEF PROJECT: LOCATION: ARCHITECT /DESIGNER: PRODUCT:

Metro News

LOCATION:Indooroopilly Shopping Centre, Brisbane QLDARCHITECTBarbara Albert – Senior Retail Design Manager/DESIGNER:Indooroopilly Shopping CentrePRODUCT:Expona Design – Cool Grey Concrete 7237

Barbara Albert, the Senior Retail Design Manger of Indooroopilly Shopping Centre, found our Expona Design concrete vinyl tiles were just as good, yet more cost effective than other flooring options for this project. Since opening, the tenants are thoroughly impressed with the floors performance and ease of care and maintenance.