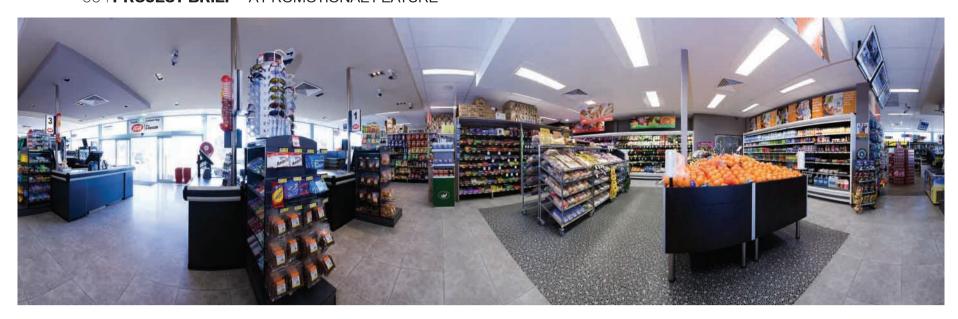

This 570m<sup>2</sup> store is located on the corner of Cottrell and Greaves Street North in Werribee, Victoria and is ideally situated with convenient access for both the local community and passing traffic. Being within 2km of both of the major supermarket chains, it was imperative that this site provided a suitable alternative shopping destination.

With a free rein being offered by both the Landlord and Retailer, Peter has carefully selected from the extensive range of vinyl flooring products available from Polyflor Australia, to create distinctive yet subtle lines of demarcation between the various departments within the retail trading area.

The liquor sales area is clearly defined with the use of "Expona 6157" to give an almost domestic feel with the rustic timber planking. The larger format Expona stone and design #7103 (Colour - Concrete) tiles have been utilised throughout the main retail floor area to replicate an understated polished concrete finish. The fresh food area has been accentuated with Expona stone and design #7102 (Colour - Grey Mosaic) giving the area a distinctive exposed aggregate texture. Polysafe "Twilight" sheet vinyl has been specified in the food preparation areas.

Paint colours throughout the store, combined with the clever use of vinyl flooring products have produced a contemporary yet understated ambience, not typically seen in larger format supermarkets.