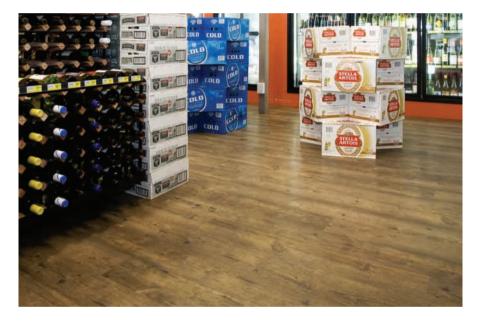

The liquor sales area is clearly defined with the use of "Expona 6157" to give an almost domestic feel with the rustic timber planking. The larger format Expona stone and design #7103 (Colour - Concrete) tiles have been utilised throughout the main retail floor area to replicate an understated polished concrete finish. The fresh food area has been accentuated with Expona stone and design #7102 (Colour - Grey Mosaic) giving the area a distinctive exposed aggregate texture. Polysafe "Twilight" sheet vinyl has been specified in the food preparation areas.