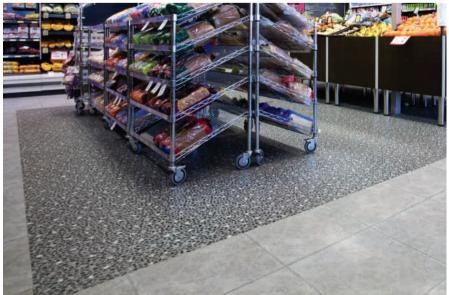

The liquor sales area is clearly defined with the use of "Expona 6157" to give an almost domestic feel with the rustic timber planking. The larger format Expona stone and design #7103 (Colour - Concrete) tiles have been utilised throughout the main retail floor area to replicate an understated polished concrete finish. The fresh food area has been accentuated with Expona stone and design #7102 (Colour - Grey Mosaic) giving the area a distinctive exposed aggregate texture. Polysafe "Twilight" sheet vinyl has been specified in the food preparation areas.