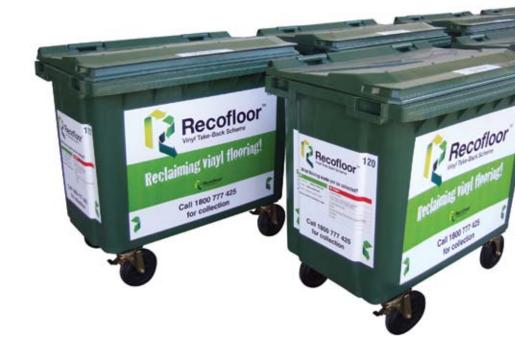

## Collection containers & storage

Material will be collected in the scheme's recycle bins, clearly printed with the Recofloor logo.

Once they are full, call Polyflor in AUS or NZ for collection.

Our logistics partner in Australia helping Polyflor to coordinate the Recofloor vinyl take back scheme is Blue Star Logistics. They will also have Recofloor recycle bins at their depots Nationally as Drop-Off Sites.