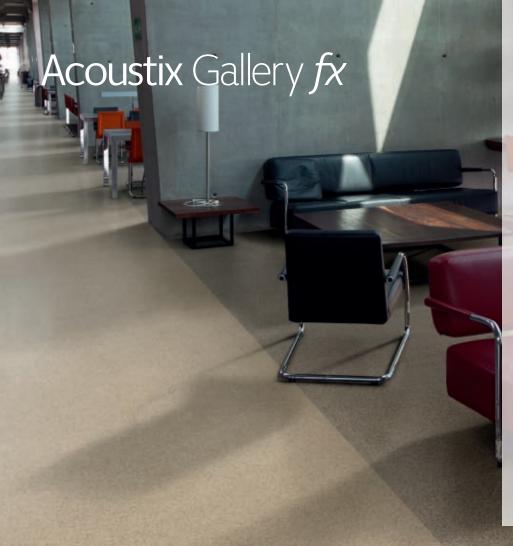

## HIGH DESIGN FLOORING TO STRENGTHEN INDOOR ACOUSTICS

The new Acoustix Gallery fx collection of authentic wood and stone floorcoverings have been developed to assist in improving the acoustic properties within a wide range or residential and commercial interiors, delivering the necessary performance to exceed the current building regulations, with an impressive impact sound reduction level of 19dB.

Criteria such as aesthetics, hygiene, maintenance, durability, availability, acoustic performance and environmental issues are tackled with Polyflor's new acoustic offer, targeting the key residential, education and healthcare acoustic markets.