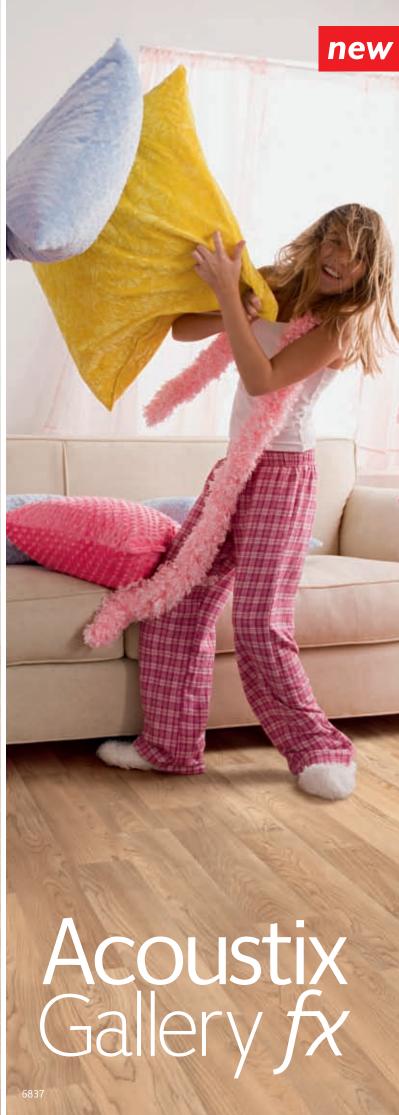

## HIGH DESIGN FLOORING TO STRENGTHEN INDOOR ACOUSTICS

The new Acoustix Gallery fx collection of authentic wood and stone floorcoverings have been developed to assist in improving the acoustic properties within a wide range or residential and commercial interiors, delivering the necessary performance to exceed the current building regulations, with an impressive impact sound reduction level of 19dB.

Criteria such as aesthetics, hygiene, maintenance, durability, availability, acoustic performance and environmental issues are tackled with Polyflor's new acoustic offer, targeting the key residential, education and healthcare acoustic markets.